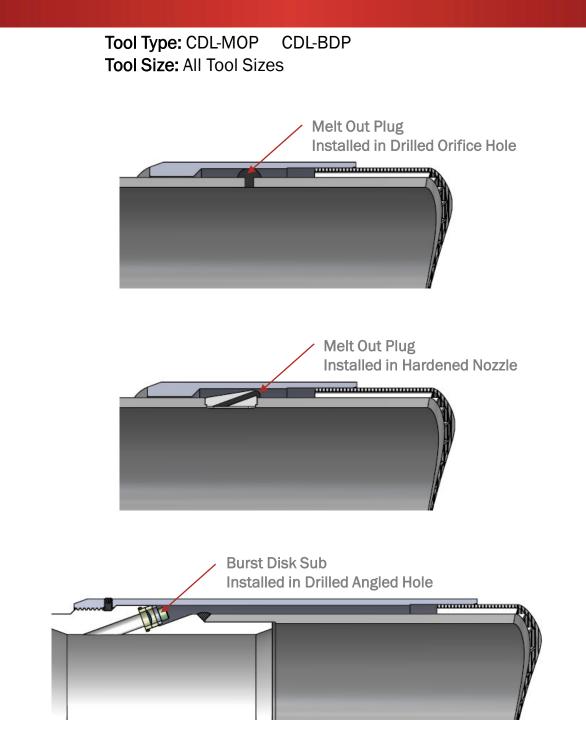

## Melt Out Plug – Burst Disk Plug

All tools are custom designed. Customer would receive technical data sheet with actual dimensions, threads and performance data.

Building STUFF | Solutions To Uplift Fossil Fuels 3908 - 71 Avenue | Leduc, Alberta T9E OR8 | (780) 986-4049 | coredesignItd.com