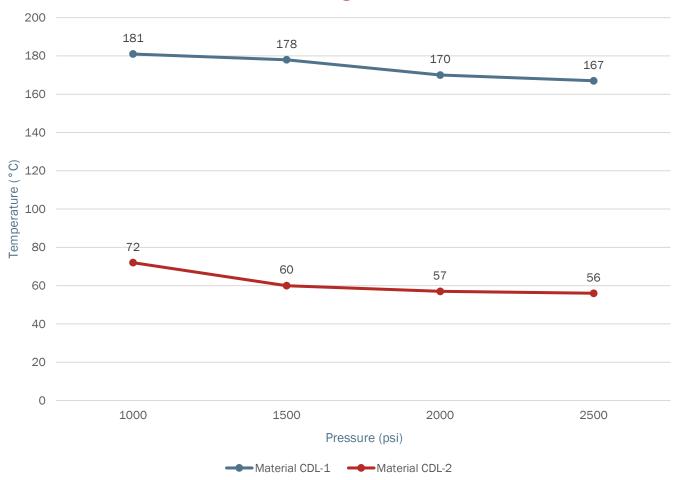

## Melt Out Plug – Material Ranges

**Melt Out Plug Materials** 

Temperatures noted are an average of three tests performed in each pressure range. Plugs were pressure tested at 3000 psi for both inflow and outflow directions.